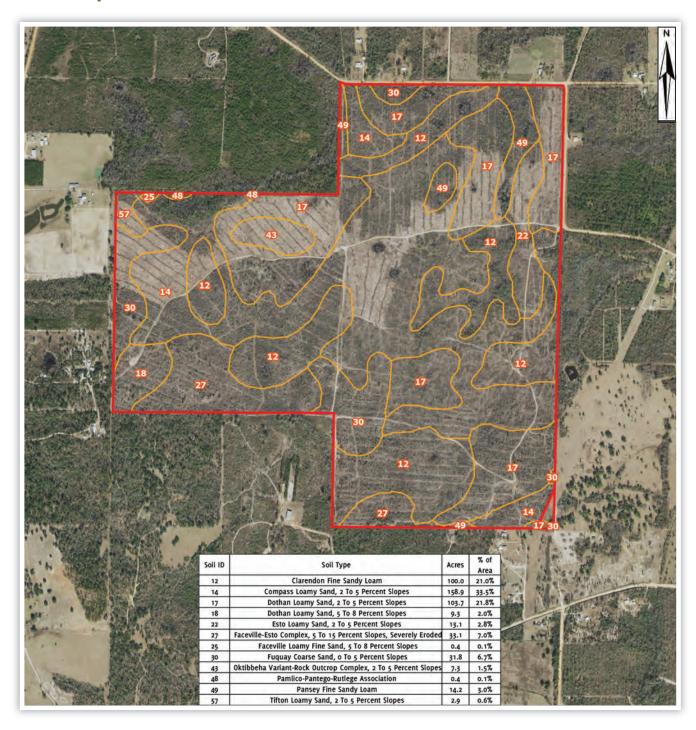

#### **Property Features**

Situated near the Compass Lake community in southern Jackson County, Florida, the 477-acre Pineridge tract enjoys a private setting within an area that features a mix of rural homesites, farms, and timberlands. Most recently, Pineridge has been utilized for timber production, an important means of diversification often employed by private and institutional landowners alike. In today's present economic environment, such an investment holds particular relevance due to timber's reputation as an inflation hedge. There's also the option for an agriculture conversion given the high percentage of plantable land (98%) and level topography. What's more, 81% of the soils are classified as Prime Farmland with another 7% designated as Farmland of Local Importance.

#### Soil Map