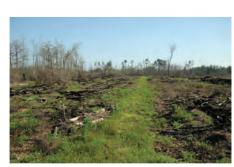

#### **Photos**

Extensive site preparation work (herbicide, burning, raking) has been completed on the property's upland areas and replanting of 468+/- acres is scheduled for the winter of 2022/2023. Containerized loblolly seedlings that have a very low mortality rate will be used – a valuable benefit to a new owner. Owning land is often not exclusively about growing trees or raising cattle. Recreation, particularly hunting, is a popular pursuit and whitetail deer and turkey both thrive here.