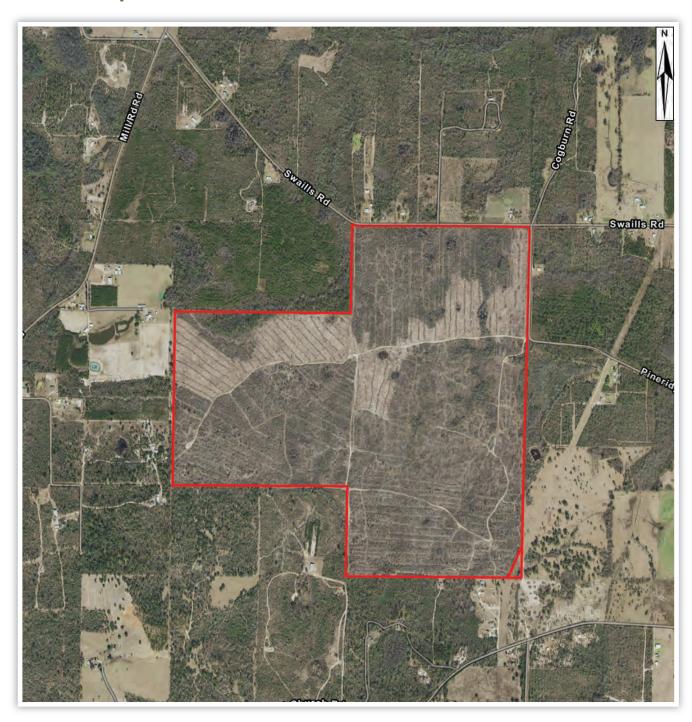

aluable benefit to a new owner. Owning land is often not exclusively about growing trees or raising cattle. Recreation, particularly hunting, is a popular pursuit and whitetail deer and turkey both thrive here.

Pineridge is located just 12 minutes south from Interstate 10 via Highway 167 / Fairview Road. From there, it's a bit more than an hour to reach the sugar white sands of Panama City Beach or the Northwest Florida Beaches International Airport.

At a Glance:

Acreage: 477± acres

Asking Price: \$1,995 per acre

Location:

Jackson County, Florida

Special Attributes:

- 98% Plantable
- Timberland or AG Use
- Inflation Hedge Investment
- Recreational Opportunities
- Excellent North Florida Location



#### **Photos**





















#### **Location Map**





### **Aerial Map**





### Торо Мар





### **Farmland Classification Map**





#### Soil Map





### **Wetland Map**





### **Timber Map**