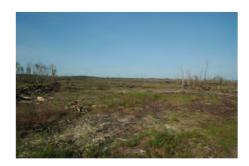

#### **Photos**

Extensive site preparation work (herbicide, burning, raking) has been completed on the property's upland areas and replanting of 468+/- acres is scheduled for the winter of 2022/2023. Containerized loblolly seedlings that have a very low mortality rate will be used – a valuable benefit to a new owner. Owning land is often not exclusively about growing trees or raising cattle. Recreation, particularly hunting, is a popular pursuit and whitetail deer and turkey both thrive here.