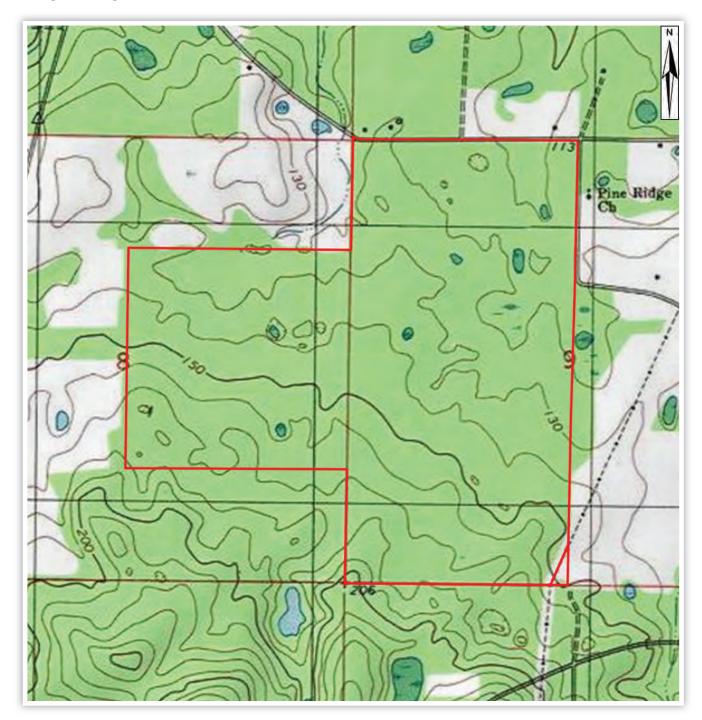

a new owner. Owning land is often not exclusively about growing trees or raising cattle. Recreation, particularly hunting, is a popular pursuit and whitetail deer and turkey both thrive here.

Pineridge is located just 12 minutes south from Interstate 10 via Highway 167 / Fairview Road. From there, it's a bit more than an hour to reach the sugar white sands of Panama City Beach or the Northwest Florida Beaches International Airport.

At a Glance:

Acreage: 477± acres

Asking Price: \$1,995 per acre

Location:

Jackson County, Florida

Special Attributes:

- 98% Plantable
- Timberland or AG Use
- Inflation Hedge Investment
- Recreational Opportunities
- Excellent North Florida Location



#### **Photos**





















#### **Location Map**





### **Aerial Map**





### Торо Мар





### **Farmland Classification Map**





#### Soil Map





### **Wetland Map**





### **Timber Map**