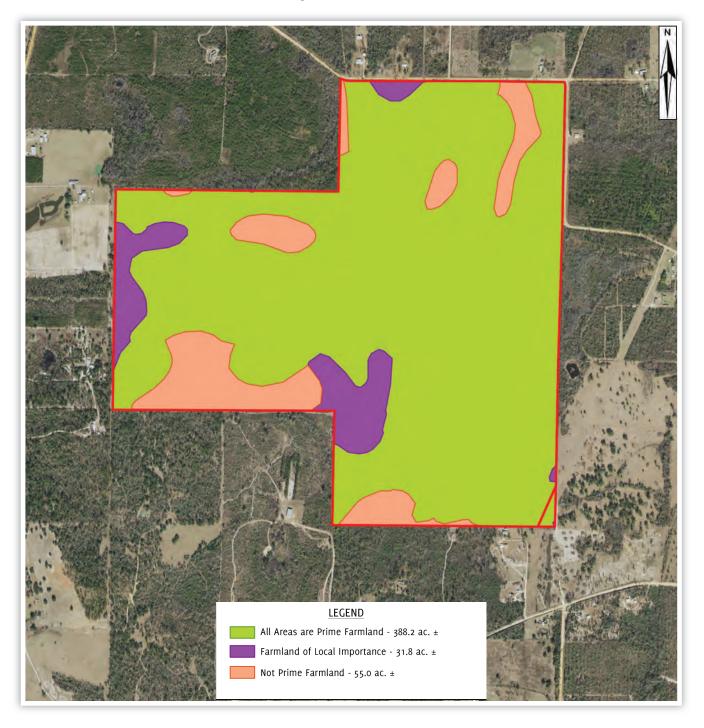

#### **Property Features**

Situated near the Compass Lake community in southern Jackson County, Florida, the 477-acre Pineridge tract enjoys a private setting within an area that features a mix of rural homesites, farms, and timberlands. Most recently, Pineridge has been utilized for timber production, an important means of diversification often employed by private and institutional landowners alike. In today's present economic environment, such an investment holds particular relevance due to timber's reputation as an inflation hedge. There's also the option for an agriculture conversion given the high percentage of plantable land (98%) and level topography. What's more, 81% of the soils are classified as Prime Farmland with another 7% designated as Farmland of Local Importance.

### **Farmland Classification Map**