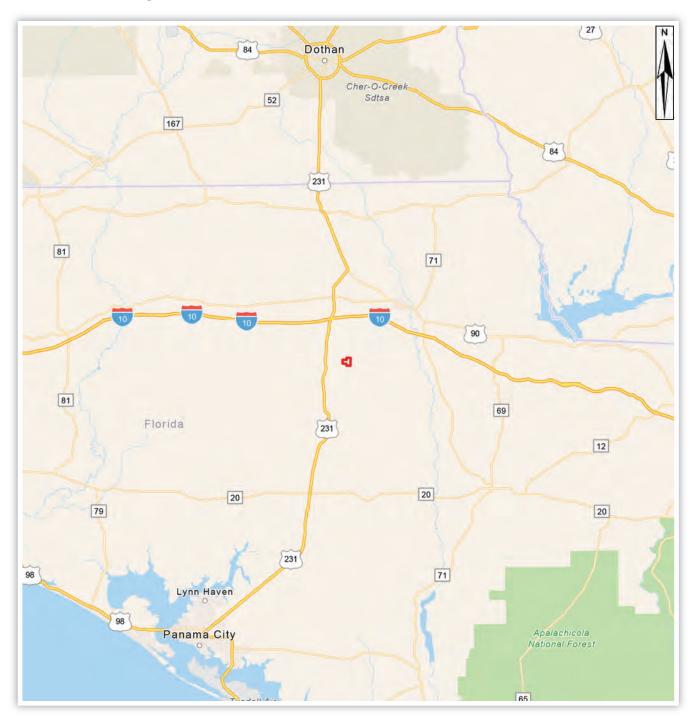

#### **Location Map**

Pineridge is located just 12 minutes south from Interstate 10 via Highway 167 / Fairview Road. From there, it's a bit more than an hour to reach the sugar white sands of Panama City Beach or the Northwest Florida Beaches International Airport.