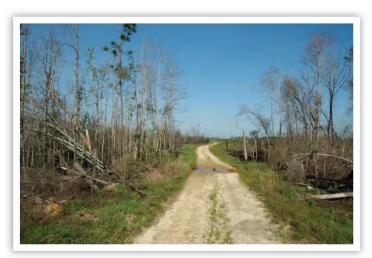

#### **Property Features**

Situated near the Compass Lake community in southern Jackson County, Florida, the 477-acre Pineridge tract enjoys a private setting within an area that features a mix of rural homesites, farms, and timberlands. Most recently, Pineridge has been utilized for timber production, an important means of diversification often employed by private and institutional landowners alike. In today's present economic environment, such an investment holds particular relevance due to timber's reputation as an inflation hedge. There's also the option for an agriculture conversion given the high percentage of plantable land (98%) and level topography. What's more, 81% of the soils are classified as Prime Farmland with another 7% designated as Farmland of Local Importance.

Extens