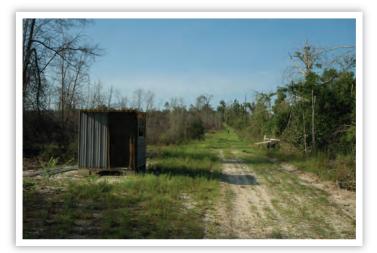

#### **Property Features**

Situated near the Compass Lake community in southern Jackson County, Florida, the 477-acre Pineridge tract enjoys a private setting within an area that features a mix of rural homesites, farms, and timberlands. Most recently, Pineridge has been utilized for timber production, an important means of diversification often employed by private and institutional landowners alike. In today's present economic environment, such an investment holds particular relevance due to timber's reputation as an inflation hedge. There's also the option for an agriculture conversion given the high percentage of plantable land (98%) and level topography. What's more, 81% of the soils are classified as Prime Farmland with another 7% designated as Farmland of Local Importance.

Exte