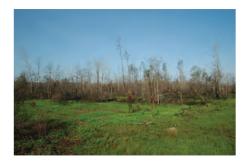

#### **Property Features**

Situated near the Compass Lake community in southern Jackson County, Florida, the 477-acre Pineridge tract enjoys a private setting within an area that features a mix of rural homesites, farms, and timberlands. Most recently, Pineridge has been utilized for timber production, an important means of diversification often employed by private and institutional landowners alike. In today's present economic environment, such an investment holds particular relevance due to timber's reputation as an inflation hedge. There's also the option for an agriculture conversion given the high percentage of plantable land (98%) and level topography. What's more, 81% of the soils are classified as Prime Farmland with another 7% designated as Farmland of Local Importance.

Extensive site preparation work (herbicide, burning, raking) has been completed on the property's upland areas and replanting of 468+/- acres is scheduled for the winter of 2022/2023. Containerized loblolly seedlings that have a very low mortality rate will be used – a valuable benefit to a new owner. Owning land is often not exclusively about growing trees or raising cattle. Recreation, particularly hunting, is a popular pursuit and whitetail deer and turkey both thrive here.

#### **Photos**