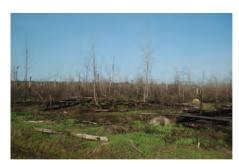

#### **Photos**

Extensive site preparation work (herbicide, burning, raking) has been completed on the property's upland areas and replanting of 468+/- acres is scheduled for the winter of 2022/2023. Containerized loblolly seedlings that have a very low mortality rate will be used – a valuable benefit to a new owner. Owning land is often not exclusively about growing trees or raising cattle. Recreation, particularly hunting, is a popular pursuit and whitetail deer and turkey both thrive here.