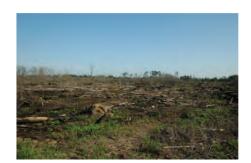

#### **Property Features**

Situated near the Compass Lake community in southern Jackson County, Florida, the 477-acre Pineridge tract enjoys a private setting within an area that features a mix of rural homesites, farms, and timberlands. Most recently, Pineridge has been utilized for timber production, an important means of diversification often employed by private and institutional landowners alike. In today's present economic environment, such an investment holds particular relevance due to timber's reputation as an inflation hedge. There's also the option for an agriculture conversion given the high percentage of plantable land (98%) and level topography. What's more, 81% of the soils are classified as Prime Farmland with another 7% designated as Farmland of Local Importance.

Extensive site preparation work (herbicide, burning, raking) has been completed on the property's upland areas and replanting of 468+/- acres is scheduled for the winter of 2022/2023. Containerized loblolly seedlings that have a very low mortality rate will be used – a valuable benefit to a new owner. Owning land is often not exclusively about growing trees or raising cattle. Recreation, particularly hunting, is a popular pursuit and whitetail deer and turkey both thrive here.

#### **Photos**