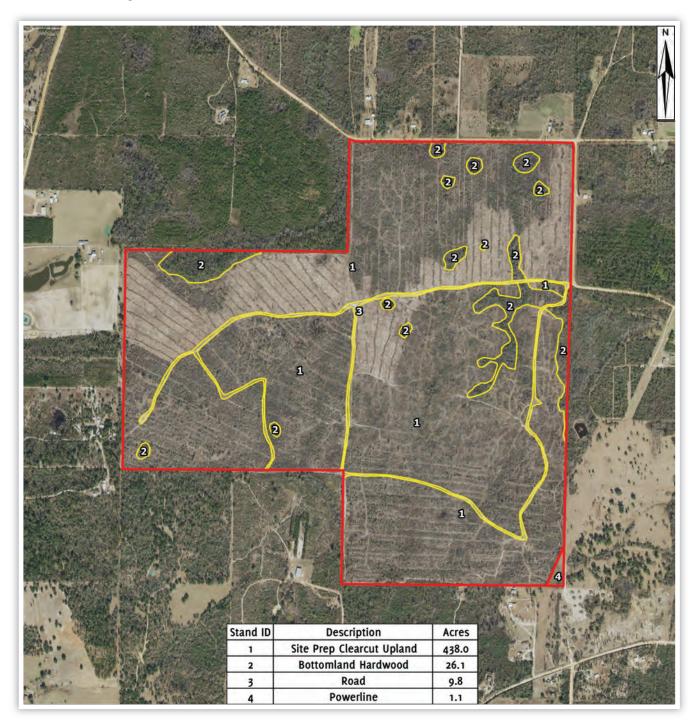

larly hunting, is a popular pursuit and whitetail deer and turkey both thrive here.

Pineridge is located just 12 minutes south from Interstate 10 via Highway 167 / Fairview Road. From there, it's a bit more than an hour to reach the sugar white sands of Panama City Beach or the Northwest Florida Beaches International Airport.

At a Glance:

Acreage: 477± acres

Asking Price: \$1,995 per acre

Location:

Jackson County, Florida

Special Attributes:

- 98% Plantable
- Timberland or AG Use
- Inflation Hedge Investment
- Recreational Opportunities
- Excellent North Florida Location



#### **Photos**





















#### **Location Map**





### **Aerial Map**





### Торо Мар





### **Farmland Classification Map**





#### Soil Map





### **Wetland Map**





### **Timber Map**